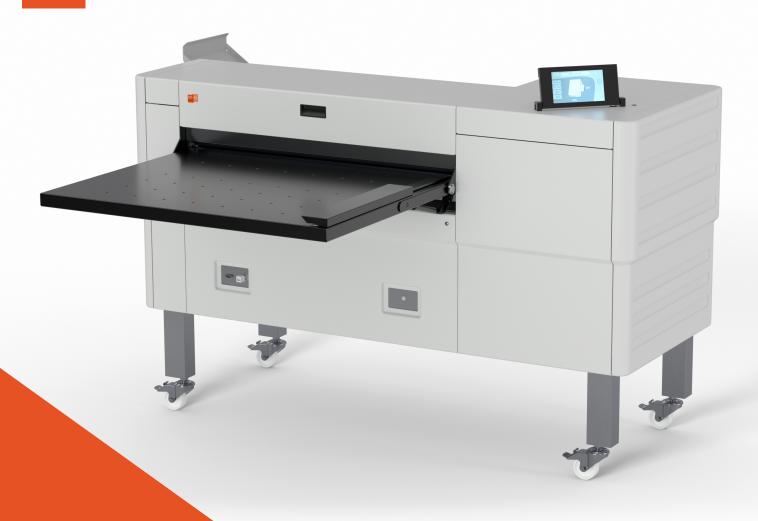

## **Easy Folding**

The *estefold* **3010** presents standard-setting technology, comfort and unmatched flexibility in what might just be the most compact 1-step, full-fold device ever.

## **Features**

\_\_\_

User Interface 7" touch display

Feed Manual (1 step)

Speed up to 30 m/min

Programs 45 - editable

Folding styles DIN A,B,C & Freestyle

Conveyor capacity up to 80 A0

Panel width Fan Fold 170 - 230 mm

Panel width Cross Fold 250 - 320 mm

Margin 0 - 50 mm

Max. document length:

Fan Fold only 29 panels (80 g/m²)

Fan and Cross Fold 17 panels (80 g/m²)

Document width 297 - 930 mm

Document weigt 60 - 120 g/m<sup>2</sup>

Weight 247 kg

Dimensions 1845 x 1465 x 1200 mm (L,W,H)